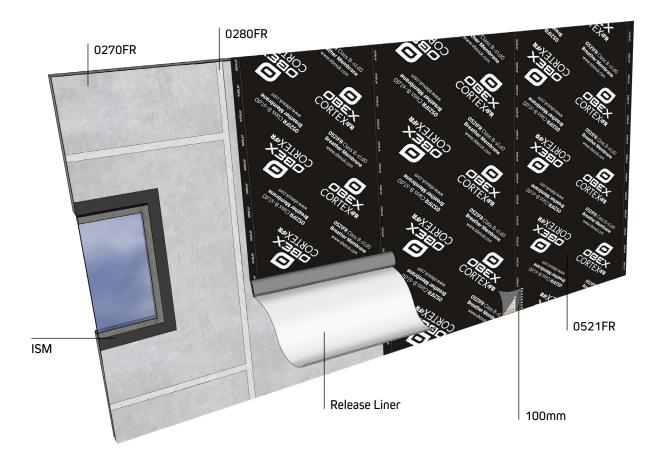

### Step 2 (Horizontal Method)

For the horizontal method, install from the side of the façade section at the bottom, removing the release liner and adhering the membrane to the sheathing board as it is unrolled. Repeat this step until the façade is covered, overlapping the previous membrane by 100mm.

### Step 2 (Vertical Method)

For the vertical method, install from the top of the facade downwards, removing the release liner and adhering the membrane to the sheathing board as it is unrolled. Repeat this step until the façade is covered, overlapping the previous membrane by 100mm.