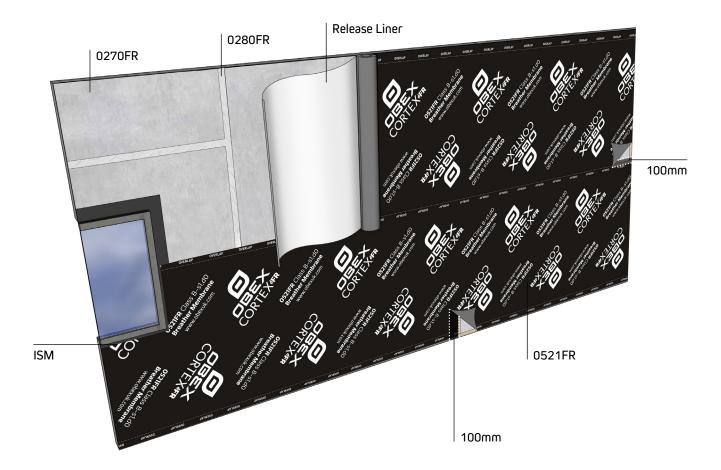

### Step 2 (Horizontal Method)

For the horizontal method, install from the side of the façade section at the bottom, removing the release liner and adhering the membrane to the sheathing board as it is unrolled. Repeat this step until the façade is covered, overlapping the previous membrane by 100mm.

### Step 2 (Vertical Method)

For the vertical method, install from the top of the facade downwards, removing the release liner and adhering the membrane to the sheathing board as it is unrolled. Repeat this step until the façade is covered, overlapping the previous membrane by 100mm.