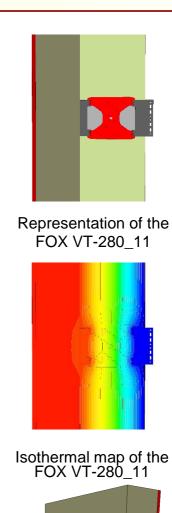

### Thermal data of the certified component

| Konsole FOX<br>T | thermal bridge coefficient | minimum inner surface temperature |
|------------------|----------------------------|-----------------------------------|
|                  | χ [W/K]                    | θ <sub>i,min</sub> [°C]           |
| FOX VT-280_11    | 0.0028                     | 19.44                             |