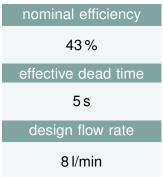

## This certificate was awarded based on the following criteria:

Tested under standard boundary conditions<sup>1</sup> the system reduces the useful energy demand for shower by

$$36\% \ge 30\%$$

## **Further properties**

| Pressure drop tap water at 8 l/min: | 0.13 bar |
|-------------------------------------|----------|
| Connection tap water:               | 1/2" AG  |
| Connection waste water:             | DN50     |

<sup>1</sup>Balanced flow rates, cold water temperature 10 ℃, Temperature at shower head 40 ℃, waste water temperature 35 ℃, negligible pipe length, shower time 6 min, flow rate 8 l/min

Passive House phE phD phC phB