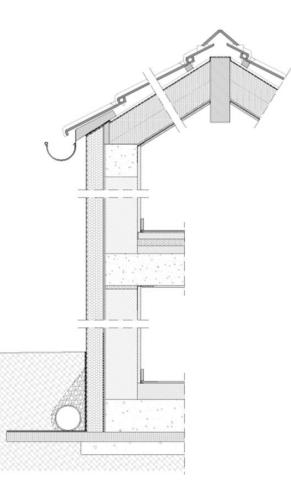

## **Building solutions - wall**

| Wall   | insulation: 1      | 0 cm                                    |     |
|--------|--------------------|-----------------------------------------|-----|
| U valu | e = 0,28 W/m       | <sup>2</sup> K                          |     |
| г<br>I |                    |                                         | 7   |
| 1      | B8888////          |                                         |     |
| 1      | 33333              |                                         | 1   |
| ÷      | B8888              |                                         |     |
|        | 88888              |                                         |     |
| i.     | B8338              |                                         |     |
| 1      | 8888               |                                         | - 1 |
| 1      | 88888              |                                         |     |
|        | 88888              |                                         | - 5 |
| 1      |                    |                                         |     |
| 1      | 8888               |                                         | - 1 |
|        |                    |                                         | - 1 |
| i.     | 8888               |                                         |     |
| 1      | 33333              |                                         | - 1 |
| 1      | 88888 <i>1////</i> |                                         |     |
| 1      | 8888               |                                         |     |
| L      | B8838////          | /////////////////////////////////////// |     |

| Assembly no.                    | Building asser  | mbly description           |              |                           |                   | Interior insulation |
|---------------------------------|-----------------|----------------------------|--------------|---------------------------|-------------------|---------------------|
| 01ud                            | Exterior w      | all                        |              |                           |                   | no                  |
|                                 |                 | Heat transmission resistar | ice [m²K/W]  |                           |                   |                     |
| Orientation of building element | 0.13            | interior R <sub>si</sub>   | 0.13         |                           |                   |                     |
| Adjacent to                     | 0.04            | exterior R <sub>se</sub> : | 0.04         |                           |                   |                     |
| Area section 1                  | λ. [W/(mK)]     | Area section 2 (optional)  | λ. [W/(mK)]  | Area section 3 (optional) | λ. [W/(mK)]       | Thickness [mm]      |
| nterior plaster                 | 1.300           |                            |              |                           |                   | 20                  |
| Artebel BTE thermal<br>block    | 0.215           | concrete                   | 2.300        |                           |                   | 200                 |
| exterior plaster                | 1.300           |                            |              |                           |                   | 10                  |
| PS                              | 0.038           |                            |              |                           |                   | 100                 |
|                                 |                 |                            |              |                           |                   |                     |
|                                 |                 |                            |              |                           |                   |                     |
| Percer                          | ntage of sec. 1 | Percenta                   | ge of sec. 2 | Perce                     | ntage of sec. 3   | Total               |
| Percer                          | 81%             | Fercenta                   | 18.8%        | Ferce                     | inage of sec. 5   | <b>33.0</b> cr      |
| U-value supplement              |                 | W/(m²K)                    |              | U-valu                    | e: <b>0.298</b> W |                     |