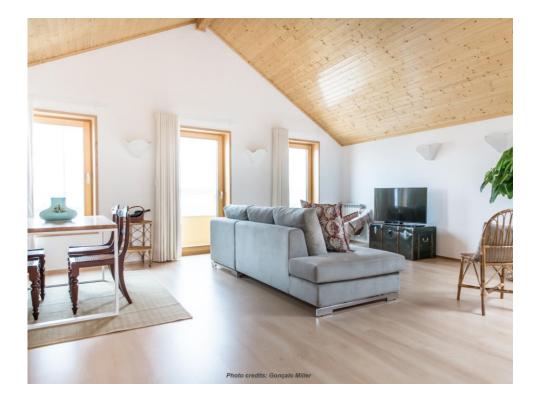

erform | bt water generation. The project adopted a<br>mance in energy, water and materials.<br>guese sustainable assessment system Lic<br>actor 10 (A++). | This project was     |

### **Brief Description**

The previous building was demolished to give rise to "Cestaria" and it had to maintain the appearance of the facade of the demolished building. This is a Touristic unit with 2 apartments, one in each floor. Each apartment has 2 bedrooms, kitchen and living room. This building is located in Costa Nova Beach, Ílhavo, and it's situated between the Ria de Aveiro and the North Atlantic Ocean Sea. The main building orientation is East/West, with the main elevation to East. The climate is in a transition range between Oceanic climate and Mediterranean climate.

### **Interior Photos**



















## **Exterior Photos**





## **Cross Section**





Project Documentation





## Plans



## **Building solutions - ground floor**





| 03ud                         | Floor slab           |                           |               |                           |                 | no             |
|------------------------------|----------------------|---------------------------|---------------|---------------------------|-----------------|----------------|
|                              |                      | Heat transmission resista | nce [m²K/W]   |                           |                 |                |
| Orientation of building eler | ment 0.17            | interior R <sub>s</sub>   | 0.17          |                           |                 |