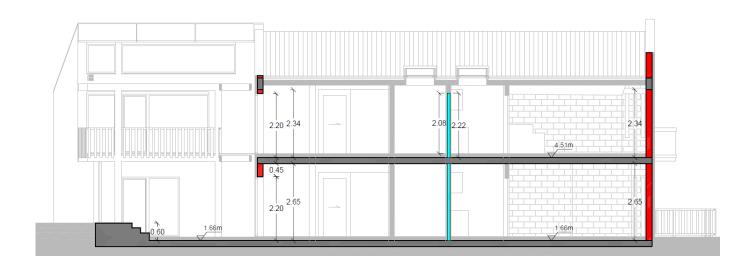

ls.<br>guese sustainable assessment system Lic<br>actor 10 (A++). | This project was     |

### **Brief Description**

The previous building was demolished to give rise to "Cestaria" and it had to maintain the appearance of the facade of the demolished building. This is a Touristic unit with 2 apartments, one in each floor. Each apartment has 2 bedrooms, kitchen and living room. This building is located in Costa Nova Beach, Ílhavo, and it's situated between the Ria de Aveiro and the North Atlantic Ocean Sea. The main building orientation is East/West, with the main elevation to East. The climate is in a transition range between Oceanic climate and Mediterranean climate.

### **Interior Photos**



















## **Exterior Photos**





## **Cross Section**





Project Documentation





## Plans



## **Building solutions - ground floor**





| 03ud                         | Floor slab           |                           |               |                           |                 | no             |
|------------------------------|----------------------|---------------------------|---------------|---------------------------|-----------------|----------------|
|                              |                      | Heat transmission resista | nce [m²K/W]   |                           |                 |                |
| Orientation of building eler | ment 0.17            | interior R <sub>s</sub>   | 0.17          |                           |                 |                |
| Adjace                       | nt to <mark>0</mark> | exterior R <sub>se</sub>  | 0.