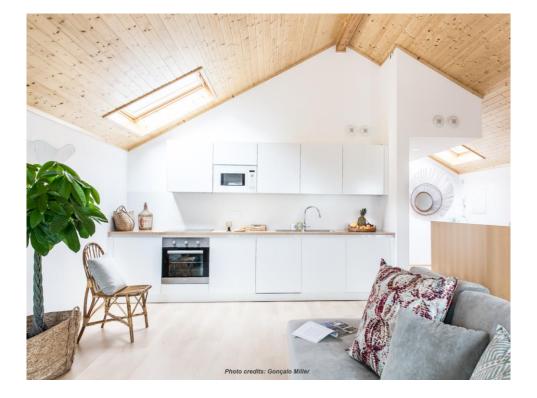

form | bt water generation. The project adopted a<br>mance in energy, water and materials.<br>guese sustainable assessment system Lic<br>actor 10 (A++). | This project was     |

### **Brief Description**

The previous building was demolished to give rise to "Cestaria" and it had to maintain the appearance of the facade of the demolished building. This is a Touristic unit with 2 apartments, one in each floor. Each apartment has 2 bedrooms, kitchen and living room. This building is located in Costa Nova Beach, Ílhavo, and it's situated between the Ria de Aveiro and the North Atlantic Ocean Sea. The main building orientation is East/West, with the main elevation to East. The climate is in a transition range between Oceanic climate and Mediterranean climate.

### **Interior Photos**



















## **Exterior Photos**





## **Cross Section**





Project Documentation





## Plans



## **Building solutions - ground floor**





| 03ud                         | Floor slab           |                           |               |                           |                 | no             |
|------------------------------|----------------------|---------------------------|---------------|---------------------------|-----------------|----------------|
|                              |                      | Heat transmission resista | nce [m²K/W]   |                           |                 |                |
| Orientation of building eler | ment 0.17            | interior R <sub>s</sub>   | 0.17          |                           |                 |                |