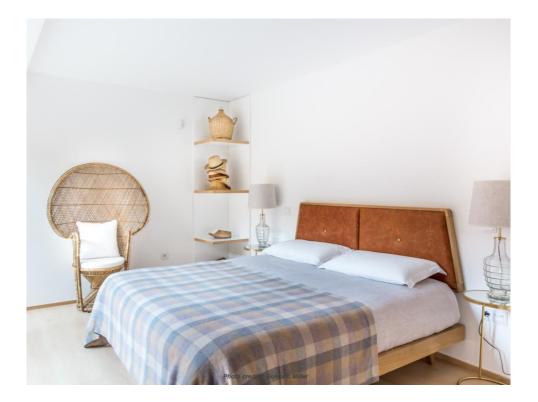

perform | bt water generation. The project adopted a<br>mance in energy, water and materials.<br>guese sustainable assessment system Lic<br>actor 10 (A++). | This project was     |

### **Brief Description**

The previous building was demolished to give rise to "Cestaria" and it had to maintain the appearance of the facade of the demolished building. This is a Touristic unit with 2 apartments, one in each floor. Each apartment has 2 bedrooms, kitchen and living room. This building is located in Costa Nova Beach, Ílhavo, and it's situated between the Ria de Aveiro and the North Atlantic Ocean Sea. The main building orientation is East/West, with the main elevation to East. The climate is in a transition range between Oceanic climate and Mediterranean climate.

### **Interior Photos**



















## **Exterior Photos**





## **Cross Section**





Project Documentation





## Plans



## **Building solutions - ground floor**





| 03ud                         | Floor slab           |                           |               |                           |                 | no             |
|------------------------------|----------------------|---------------------------|---------------|---------------------------|-----------------|----------------|
|                              |                      | Heat transmission resista | nce [m²K/W]   |                           |                 |                |
| Orientation of building eler | ment 0.17            | interior R <sub>s</sub>   | 0.17          |                           |                 |