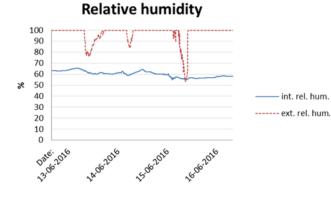

### **Building operation**

Monitoring of the first building operation – upper floor:

- CO2 concentration below 900 ppm
- Relative humidity between 56/66 %
- Temperature around 25°C