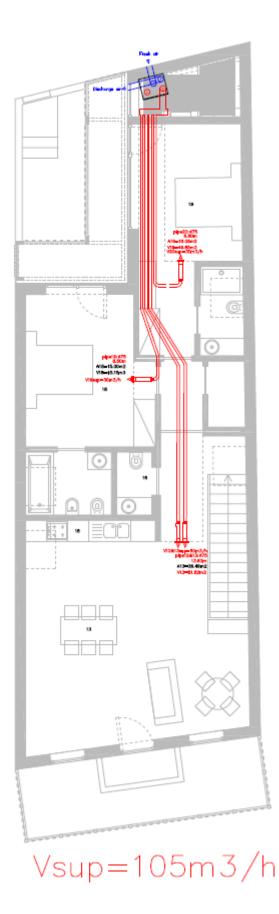

### Ventilation system

For ventilation was used the EN1329 certificated circular pipes, PVC series B type, for new air inlet and air extraction, properly protected with thermal insulation with IBR 30 mm thick, as features in the annexes.

Two ventilation units with heat recovery (one per each dwelling).

Category: Heat recovery unit

Manufacturer: Nilan A/S 8722, DENMARK

Product name: Comfort CT 300

Effective heat recovery rate **П**HR,eff = 85 %

Electric power consumption Pel ≤ 0.25 Wh/m<sup>3</sup>

Veta=135m3/h

Vsup=135m3/h