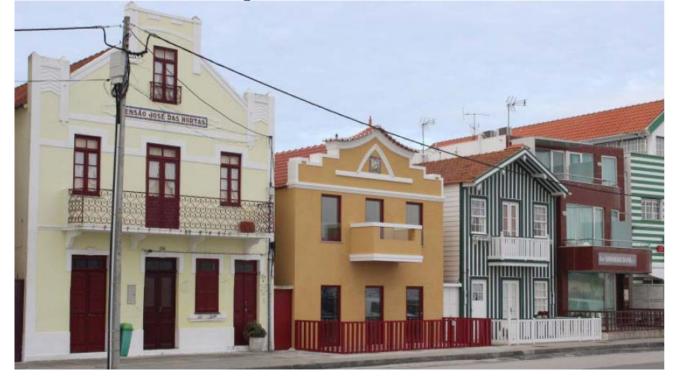

## **Exterior Photos**

### **Brief Description**

The previous building was demolished to give rise to "Cestaria" and it had to maintain the appearance of the facade of the demolished building. This is a Touristic unit with 2 apartments, one in each floor. Each apartment has 2 bedrooms, kitchen and living room. This building is located in Costa Nova Beach, Ílhavo, and it's situated between the Ria de Aveiro and the North Atlantic Ocean Sea. The main building orientation is East/West, with the main elevation to East. The climate is in a transition range between Oceanic climate and Mediterranean climate.