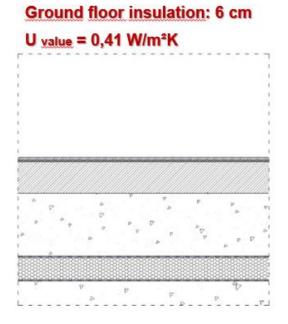

## **Building solutions - ground floor**

| 03ud                         | Floor slab           |                           |               |                           |                 | no             |
|------------------------------|----------------------|---------------------------|---------------|---------------------------|-----------------|----------------|
|                              |                      | Heat transmission resista | nce [m²K/W]   |                           |                 |                |
| Orientation of building eler | ment 0.17            | interior R <sub>s</sub>   | 0.17          |                           |                 |                |
| Adjace                       | nt to <mark>0</mark> | exterior R <sub>se</sub>  | 0.00          |                           |                 |                |
|                              |                      | ,<br>,                    |               | ,<br>,                    |                 |                |
| Area section 1               | λ.[W/(mK)]           | Area section 2 (optional) | λ. [W/(mK)]   | Area section 3 (optional) | λ. [W/(mK)]     | Thickness [mm] |
| porcelain tiles              | 1.300                |                           |               |                           |                 | 10             |
| screed                       | 1.000                |                           |               |                           |                 | 100            |
| Concrete                     | 2.300                |                           |               |                           |                 | 250            |
| XPS                          | 0.034                |                           |               |                           |                 | 60             |
| lightweight concrete         | 0.500                |                           |               |                           |                 | 150            |
|                              |                      |                           |               |                           |                 |                |
|                              |                      |                           |               |                           |                 |                |
| Pe                           | ercentage of sec. 1  | Percenta                  | age of sec. 2 | Perce                     | ntage of sec. 3 | Total          |
|                              | 100%                 |                           |               |                           |                 | <b>57.0</b> cm |
| U-value suppler              |                      | W/(m²K)                   |               | II                        | e: 0.408 W      | 11-212)        |