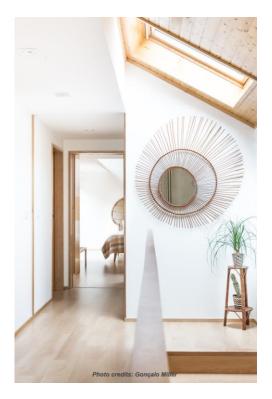

bt water generation. The project adopted a<br>mance in energy, water and materials.<br>guese sustainable assessment system Lic<br>actor 10 (A++). | This project was     |

### **Brief Description**

The previous building was demolished to give rise to "Cestaria" and it had to maintain the appearance of the facade of the demolished building. This is a Touristic unit with 2 apartments, one in each floor. Each apartment has 2 bedrooms, kitchen and living room. This building is located in Costa Nova Beach, Ílhavo, and it's situated between the Ria de Aveiro and the North Atlantic Ocean Sea. The main building orientation is East/West, with the main elevation to East. The climate is in a transition range between Oceanic climate and Mediterranean climate.

### **Interior Photos**



















## **Exterior Photos**





## **Cross Section**





Project Documentation





## Plans



## **Building solutions - ground floor**





| 03ud                         | Floor slab           |                           |               |                           |                 | no             |
|------------------------------|----------------------|---------------------------|---------------|---------------------------|-----------------|----------------|
|                              |                      | Heat transmission resista | nce [m²K/W]   |                           |                 |                |
| Orientation of building eler | ment 0.17            | interior R <sub>s</sub>   | 0.17          |                           |                 |                |
| Adj