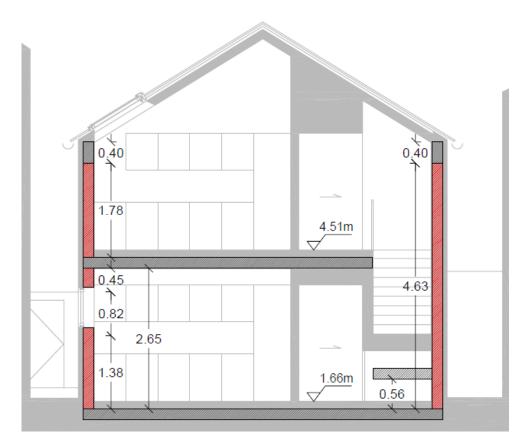

n energy, water and materials.<br>guese sustainable assessment system Lic<br>actor 10 (A++). | This project was     |

### **Brief Description**

The previous building was demolished to give rise to "Cestaria" and it had to maintain the appearance of the facade of the demolished building. This is a Touristic unit with 2 apartments, one in each floor. Each apartment has 2 bedrooms, kitchen and living room. This building is located in Costa Nova Beach, Ílhavo, and it's situated between the Ria de Aveiro and the North Atlantic Ocean Sea. The main building orientation is East/West, with the main elevation to East. The climate is in a transition range between Oceanic climate and Mediterranean climate.

### **Interior Photos**



















## **Exterior Photos**





## **Cross Section**





Project Documentation





## Plans



## **Building solutions - ground floor**





| 03ud                         | Floor slab           |                           |               |                           |                 | no             |
|------------------------------|----------------------|---------------------------|---------------|---------------------------|-----------------|----------------|
|                              |                      | Heat transmission resista | nce [m²K/W]   |                           |                 |                |
| Orientation of building eler | ment 0.17            | interior R <sub>s</sub>   | 0.17          |                           |                 |                |
| Adjace                       | nt to <mark>0</mark> | ext