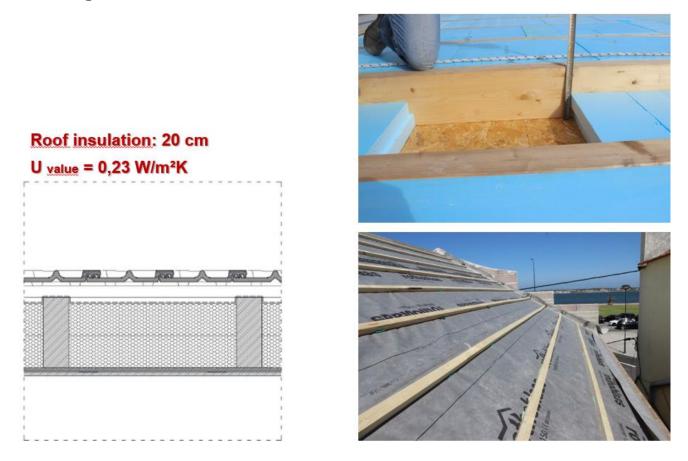

## **Building solutions - roof**

| Assembly no.<br>02ud            | Roof            |                            |                          |                           |                    | Interior insulation? |
|---------------------------------|-----------------|----------------------------|--------------------------|---------------------------|--------------------|----------------------|
|                                 |                 | Heat transmission resistan | ice [m <sup>2</sup> K/W] |                           |                    |                      |
| Orientation of building element | 0.1             | interior R <sub>si</sub>   | 0.10                     |                           |                    |                      |
| Adjacent to                     | 0.04            | exterior R <sub>se</sub> : | 0.04                     |                           |                    |                      |
| Area section 1                  | λ.[W/(mK)]      | Area section 2 (optional)  | λ. [W/(mK)]              | Area section 3 (optional) | λ. [W/(mK)]        | Thickness [mm]       |
| XPS                             | 0.036           | timber beams               | 0.130                    |                           |                    | 200                  |
| OSB board                       | 0.130           |                            |                          |                           |                    | 9                    |
| wood board                      | 0.130           |                            |                          |                           |                    | 12                   |
|                                 |                 |                            |                          |                           |                    |                      |
|                                 |                 |                            |                          |                           |                    |                      |
|                                 |                 |                            |                          |                           |                    |                      |
|                                 |                 |                            |                          |                           |                    |                      |
|                                 |                 |                            |                          |                           |                    |                      |
| Percer                          | ntage of sec. 1 | Percenta                   | ge of sec. 2             | Percer                    | tage of sec. 3     | Total                |
|                                 | 85%             |                            | 15.4%                    |                           |                    | <b>22.1</b> cm       |
| U-value supplement              |                 | W/(m²K)                    |                          | U-value                   | •: <b>0.231</b> •• | //(m²K)              |