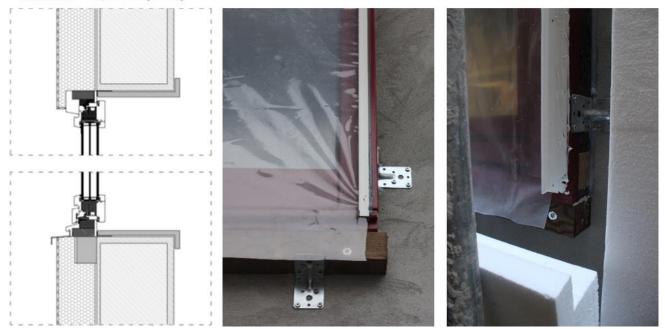

### **Building solutions - window**

#### Windows

Uw value =  $0,85 W/(m^2K)$ 

Frame

Cruz & Oliveira, EPW CN92 Wood frame, SWISSPACER Ultimate Uf: 0,81 W/(m<sup>2</sup>K) U w-value = 91 W/(m<sup>2</sup>K)

Glazing SGG triple glazing 4:/16/4/16/:4 Ar 90% U <sub>g</sub>-value = 0.65 W/(m<sup>2</sup>K) g -value = 50 %