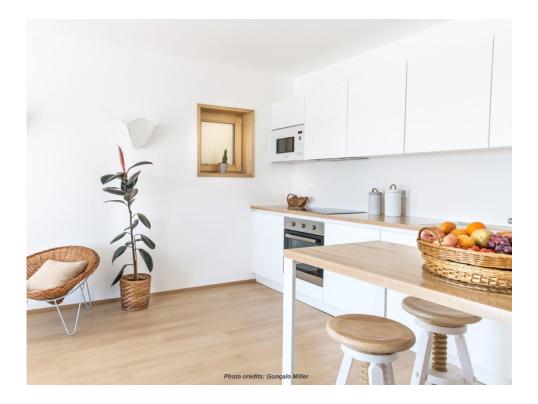

he perform | bt water generation. The project adopted a<br>mance in energy, water and materials.<br>guese sustainable assessment system Lic<br>actor 10 (A++). | This project was     |

### **Brief Description**

The previous building was demolished to give rise to "Cestaria" and it had to maintain the appearance of the facade of the demolished building. This is a Touristic unit with 2 apartments, one in each floor. Each apartment has 2 bedrooms, kitchen and living room. This building is located in Costa Nova Beach, Ílhavo, and it's situated between the Ria de Aveiro and the North Atlantic Ocean Sea. The main building orientation is East/West, with the main elevation to East. The climate is in a transition range between Oceanic climate and Mediterranean climate.

### **Interior Photos**



















## **Exterior Photos**





## **Cross Section**





Project Documentation





## Plans



## **Building solutions - ground floor**





| 03ud                         | Floor slab           |                           |               |                           |                 | no             |
|------------------------------|----------------------|---------------------------|---------------|---------------------------|-----------------|----------------|
|                              |                      | Heat transmission resista | nce [m²K/W]   |                           |                 |                |
| Orientation of building eler | ment 0.17            | interior R <sub>s</sub>   | 0.17          |                           |                 |