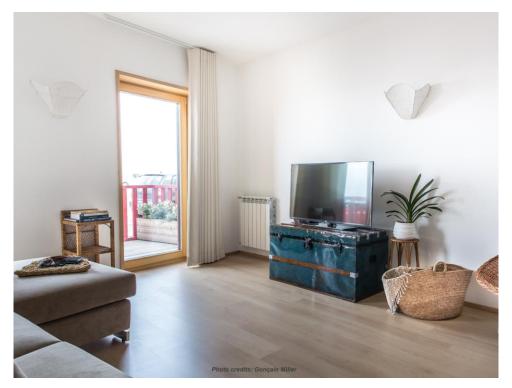

the perform | bt water generation. The project adopted a<br>mance in energy, water and materials.<br>guese sustainable assessment system Lic<br>actor 10 (A++). | This project was     |

### **Brief Description**

The previous building was demolished to give rise to "Cestaria" and it had to maintain the appearance of the facade of the demolished building. This is a Touristic unit with 2 apartments, one in each floor. Each apartment has 2 bedrooms, kitchen and living room. This building is located in Costa Nova Beach, Ílhavo, and it's situated between the Ria de Aveiro and the North Atlantic Ocean Sea. The main building orientation is East/West, with the main elevation to East. The climate is in a transition range between Oceanic climate and Mediterranean climate.

### **Interior Photos**



















## **Exterior Photos**





## **Cross Section**





Project Documentation





## Plans



## **Building solutions - ground floor**





| 03ud                         | Floor slab           |                           |               |                           |                 | no             |
|------------------------------|----------------------|---------------------------|---------------|---------------------------|-----------------|----------------|
|                              |                      | Heat transmission resista | nce [m²K/W]   |                           |                 |                |
| Orientation of building eler | ment 0.17            | interior R <sub>s</sub>   | 0.17          |                           |                 |