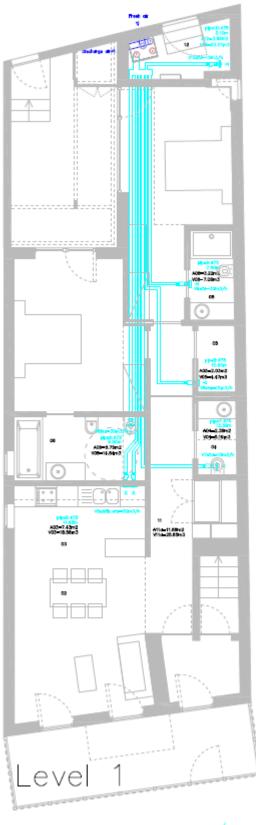

: OSB panel with an internal barrier PE 40, DZ536110 from Rothoblaas fixed together with Seal Band DZ100127from Rothoblaas;

Connection Wall x Roof: Border Band, DZ100285 from Rothoblaas;

Walls: 15 mm of plaster;

Connection Wall x Floor: Soudaseal HT from Soudal;

Floor: Concrete;

### Ventilation system



For ventilation was used the EN1329 certificated circular pipes, PVC series B type, for new air inlet and air extraction, properly protected with thermal insulation with IBR 30 mm thick, as features in the annexes.



Two ventilation units with heat recovery (one per each dwelling).

Category: Heat recovery unit

Manufacturer: Nilan A/S 8722, DENMARK

Product name: Comfort CT 300

Effective heat recovery rate **П**HR,eff = 85 %

Electric power consumption Pel ≤ 0.25 Wh/m<sup>3</sup>



Veta=135m3/h



Vsup=135m3/h





### Heating installation

Exaust air heat pump system Daikin Altherma EHBX08C3V; radiators on bathroom, bedrooms and living rooms.





### **Domestic hot water**

Exaust air heat pump system Daikin Altherma EHBX08C3V; thermal solar system: 2 solar panels Daikin - EKSH-P (1300X2000mm); storage Daikin - EKHWP 500 B (500litres)

### PHPP

| Passive House Verification |                |