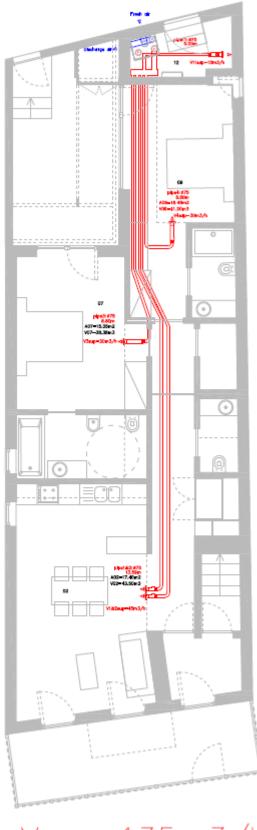

an internal barrier PE 40, DZ536110 from Rothoblaas fixed together with Seal Band DZ100127from Rothoblaas;

Connection Wall x Roof: Border Band, DZ100285 from Rothoblaas;

Walls: 15 mm of plaster;

Connection Wall x Floor: Soudaseal HT from Soudal;

Floor: Concrete;

### Ventilation system



For ventilation was used the EN1329 certificated circular pipes, PVC series B type, for new air inlet and air extraction, properly protected with thermal insulation with IBR 30 mm thick, as features in the annexes.



Two ventilation units with heat recovery (one per each dwelling).

Category: Heat recovery unit

Manufacturer: Nilan A/S 8722, DENMARK

Product name: Comfort CT 300

Effective heat recovery rate **П**HR,eff = 85 %

Electric power consumption Pel ≤ 0.25 Wh/m<sup>3</sup>



Veta=135m3/h



Vsup=135m3/h





### Heating installation

Exaust air heat pump system Daikin Altherma EHBX08C3V; radiators on bathroom, bedrooms and living rooms.





### **Domestic hot water**

Exaust air heat pump system Daikin Altherma EHBX08C3V; thermal solar system: 2 solar panels Daikin - EKSH-P (1300X2000mm); storage Daikin - EKHWP 500 B (500litres)

### PHPP

| Passive House Verification |                |