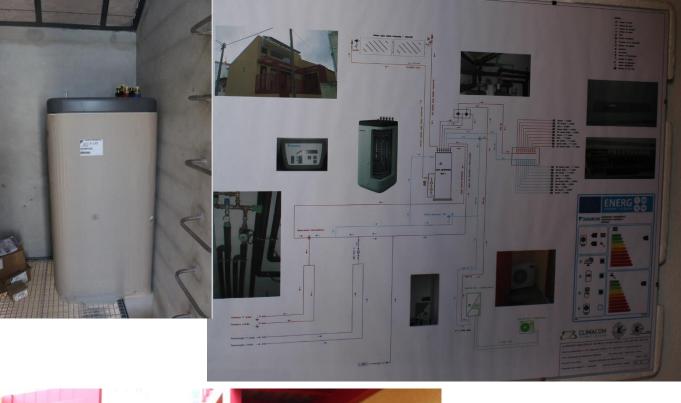

### Heating installation

Exaust air heat pump system Daikin Altherma EHBX08C3V; radiators on bathroom, bedrooms and living rooms.

### **Domestic hot water**

Exaust air heat pump system Daikin Altherma EHBX08C3V; thermal solar system: 2 solar panels Daikin - EKSH-P (1300X2000mm); storage Daikin - EKHWP 500 B (500litres)