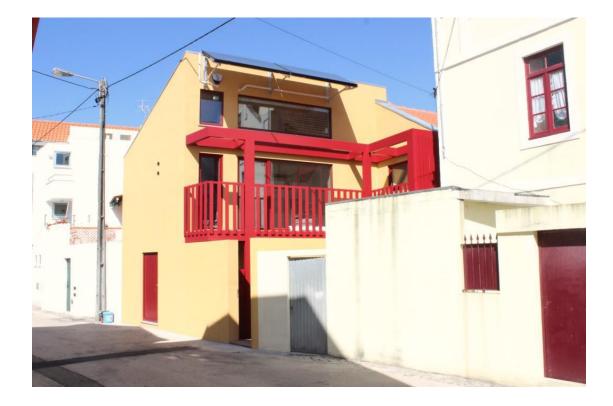

ect adopted a<br>mance in energy, water and materials.<br>guese sustainable assessment system Lic<br>actor 10 (A++). | This project was     |

### **Brief Description**

The previous building was demolished to give rise to "Cestaria" and it had to maintain the appearance of the facade of the demolished building. This is a Touristic unit with 2 apartments, one in each floor. Each apartment has 2 bedrooms, kitchen and living room. This building is located in Costa Nova Beach, Ílhavo, and it's situated between the Ria de Aveiro and the North Atlantic Ocean Sea. The main building orientation is East/West, with the main elevation to East. The climate is in a transition range between Oceanic climate and Mediterranean climate.

### **Interior Photos**



















## **Exterior Photos**





## **Cross Section**





Project Documentation





## Plans



## **Building solutions - ground floor**





| 03ud                         | Floor slab           |                           |               |                           |                 | no             |
|------------------------------|----------------------|---------------------------|---------------|---------------------------|-----------------|----------------|
|                              |                      | Heat transmission resista | nce [m²K/W]   |                           |                 |                |
| Orientation of building eler | ment 0.17            | interior R <sub>s</sub>   | 0.17          |                           |                 |                |
| Adjace                       | nt