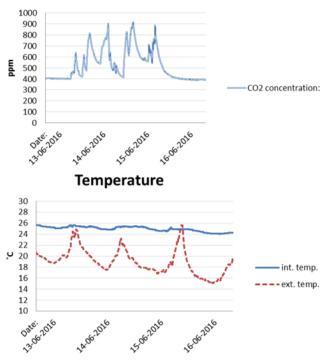

### **Building operation**

Monitoring of the first building operation – upper floor:

- CO2 concentration below 900 ppm
- Relative humidity between 56/66 %
- Temperature around 25°C

#### **CO2** concentration