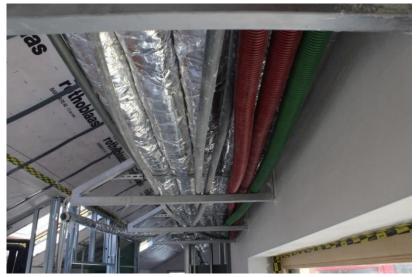

### Ventilation system

For ventilation was used the EN1329 certificated circular pipes, PVC series B type, for new air inlet and air extraction, properly protected with thermal insulation with IBR 30 mm thick, as features in the annexes.

Two ventilation units with heat recovery (one per each dwelling).

Category: Heat recovery unit

Manufacturer: Nilan A/S 8722, DENMARK

Product name: Comfort CT 300

Effective heat recovery rate **П**HR,eff = 85 %