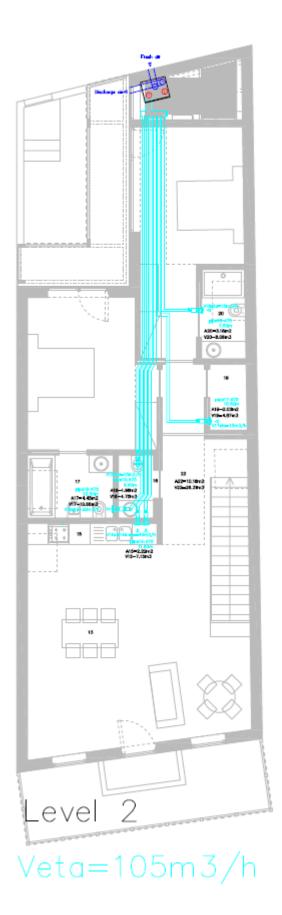

### Ventilation system

For ventilation was used the EN1329 certificated circular pipes, PVC series B type, for new air inlet and air extraction, properly protected with thermal insulation with IBR 30 mm thick, as features in the annexes.

Two ventilation units with heat recovery (one per each dwelling).

Category: Heat recovery unit

Manufacturer: Nilan A/S 8722, DENMARK

Product name: Comfort CT 300

Effective heat recovery rate **П**HR,eff = 85 %

Electric power consumption Pel ≤ 0.25 Wh/m<sup>3</sup>

Veta=135m3/h

Vsup=135m3/h