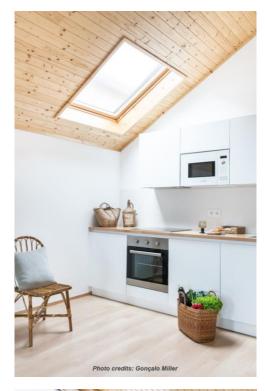

rm | bt water generation. The project adopted a<br>mance in energy, water and materials.<br>guese sustainable assessment system Lic<br>actor 10 (A++). | This project was     |

### **Brief Description**

The previous building was demolished to give rise to "Cestaria" and it had to maintain the appearance of the facade of the demolished building. This is a Touristic unit with 2 apartments, one in each floor. Each apartment has 2 bedrooms, kitchen and living room. This building is located in Costa Nova Beach, Ílhavo, and it's situated between the Ria de Aveiro and the North Atlantic Ocean Sea. The main building orientation is East/West, with the main elevation to East. The climate is in a transition range between Oceanic climate and Mediterranean climate.

### **Interior Photos**



















## **Exterior Photos**





## **Cross Section**





Project Documentation





## Plans



## **Building solutions - ground floor**





| 03ud                         | Floor slab           |                           |               |                           |                 | no             |
|------------------------------|----------------------|---------------------------|---------------|---------------------------|-----------------|----------------|
|                              |                      | Heat transmission resista | nce [m²K/W]   |                           |                 |                |
| Orientation of building eler | ment 0.17            | interior R <sub>s</sub>   | 0.17          |                           |                 |                |
|