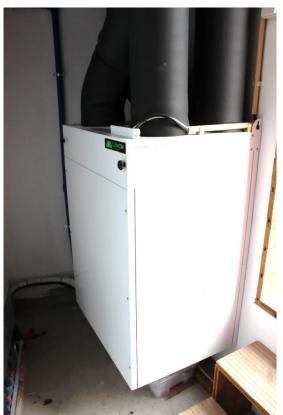

Two ventilation units with heat recovery (one per each dwelling).

Category: Heat recovery unit

Manufacturer: Nilan A/S 8722, DENMARK

Product name: Comfort CT 300

Effective heat recovery rate **П**HR,eff = 85 %

Electric power consumption Pel ≤ 0.25 Wh/m<sup>3</sup>

Veta=135m3/h

Vsup=135m3/h