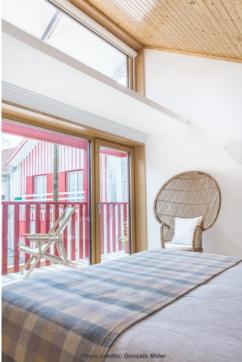

| bt water generation. The project adopted a<br>mance in energy, water and materials.<br>guese sustainable assessment system Lic<br>actor 10 (A++). | This project was     |

### **Brief Description**

The previous building was demolished to give rise to "Cestaria" and it had to maintain the appearance of the facade of the demolished building. This is a Touristic unit with 2 apartments, one in each floor. Each apartment has 2 bedrooms, kitchen and living room. This building is located in Costa Nova Beach, Ílhavo, and it's situated between the Ria de Aveiro and the North Atlantic Ocean Sea. The main building orientation is East/West, with the main elevation to East. The climate is in a transition range between Oceanic climate and Mediterranean climate.

### **Interior Photos**



















## **Exterior Photos**





## **Cross Section**





Project Documentation





## Plans



## **Building solutions - ground floor**





| 03ud                         | Floor slab           |                           |               |                           |                 | no             |
|------------------------------|----------------------|---------------------------|---------------|---------------------------|-----------------|----------------|
|                              |                      | Heat transmission resista | nce [m²K/W]   |                           |                 |                |
| Orientation of building eler | ment 0.17            | interior R <sub>s</sub>   | 0.17          |                           |                 |                |
| A