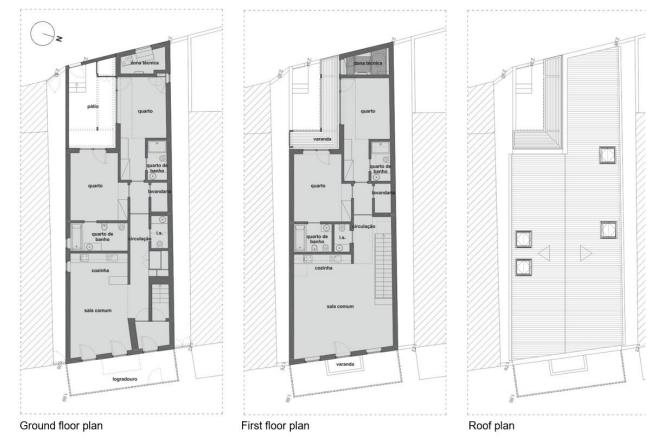

ustainable assessment system Lic<br>actor 10 (A++). | This project was     |

### **Brief Description**

The previous building was demolished to give rise to "Cestaria" and it had to maintain the appearance of the facade of the demolished building. This is a Touristic unit with 2 apartments, one in each floor. Each apartment has 2 bedrooms, kitchen and living room. This building is located in Costa Nova Beach, Ílhavo, and it's situated between the Ria de Aveiro and the North Atlantic Ocean Sea. The main building orientation is East/West, with the main elevation to East. The climate is in a transition range between Oceanic climate and Mediterranean climate.

### **Interior Photos**



















## **Exterior Photos**





## **Cross Section**





Project Documentation





## Plans



## **Building solutions - ground floor**





| 03ud                         | Floor slab           |                           |               |                           |                 | no             |
|------------------------------|----------------------|---------------------------|---------------|---------------------------|-----------------|----------------|
|                              |                      | Heat transmission resista | nce [m²K/W]   |                           |                 |                |
| Orientation of building eler | ment 0.17            | interior R <sub>s</sub>   | 0.17          |                           |                 |                |
| Adjace                       | nt to <mark>0</mark> | exterior R <sub>se</sub>  | 0.00          |