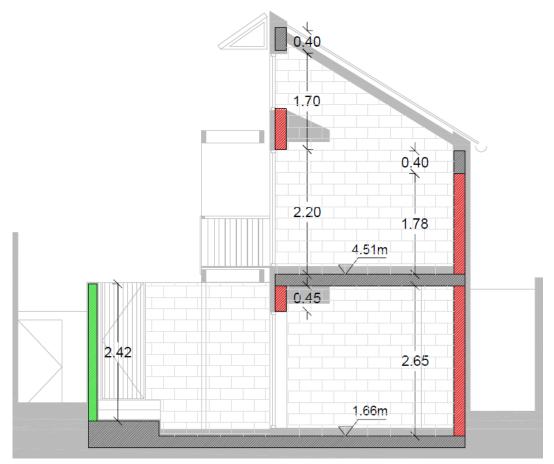

energy, water and materials.<br>guese sustainable assessment system Lic<br>actor 10 (A++). | This project was     |

### **Brief Description**

The previous building was demolished to give rise to "Cestaria" and it had to maintain the appearance of the facade of the demolished building. This is a Touristic unit with 2 apartments, one in each floor. Each apartment has 2 bedrooms, kitchen and living room. This building is located in Costa Nova Beach, Ílhavo, and it's situated between the Ria de Aveiro and the North Atlantic Ocean Sea. The main building orientation is East/West, with the main elevation to East. The climate is in a transition range between Oceanic climate and Mediterranean climate.

### **Interior Photos**



















## **Exterior Photos**





## **Cross Section**





Project Documentation





## Plans



## **Building solutions - ground floor**





| 03ud                         | Floor slab           |                           |               |                           |                 | no             |
|------------------------------|----------------------|---------------------------|---------------|---------------------------|-----------------|----------------|
|                              |                      | Heat transmission resista | nce [m²K/W]   |                           |                 |                |
| Orientation of building eler | ment 0.17            | interior R <sub>s</sub>   | 0.17          |                           |                 |                |
| Adjace                       | nt to <mark>0</mark> | exter