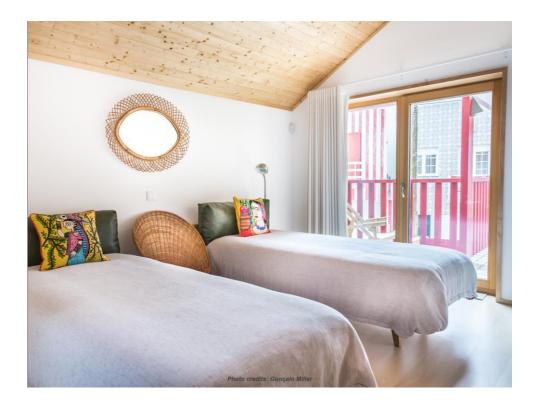

t water generation. The project adopted a<br>mance in energy, water and materials.<br>guese sustainable assessment system Lic<br>actor 10 (A++). | This project was     |

### **Brief Description**

The previous building was demolished to give rise to "Cestaria" and it had to maintain the appearance of the facade of the demolished building. This is a Touristic unit with 2 apartments, one in each floor. Each apartment has 2 bedrooms, kitchen and living room. This building is located in Costa Nova Beach, Ílhavo, and it's situated between the Ria de Aveiro and the North Atlantic Ocean Sea. The main building orientation is East/West, with the main elevation to East. The climate is in a transition range between Oceanic climate and Mediterranean climate.

### **Interior Photos**



















## **Exterior Photos**





## **Cross Section**





Project Documentation





## Plans



## **Building solutions - ground floor**





| 03ud                         | Floor slab           |                           |               |                           |                 | no             |
|------------------------------|----------------------|---------------------------|---------------|---------------------------|-----------------|----------------|
|                              |                      | Heat transmission resista | nce [m²K/W]   |                           |                 |                |
| Orientation of building eler | ment 0.17            | interior R <sub>s</sub>   | 0.17          |                           |                 |                |
| Adjac