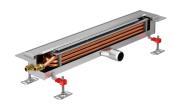

## CERTIFICATE

**Certified Passive House Component** Component-ID 2449sr00 valid until 31st December 2026 Passive House Institute Dr. Wolfgang Feist 64283 Darmstadt Germany

phB

phA

phA+

| Category:     | Drain water heat recovery            |
|---------------|--------------------------------------|
| Manufacturer: | <b>Recoup Energy Solutions Ltd.,</b> |
|               | Long Stratton,                       |
|               | United Kingdom                       |
| Product name: | Recoup Drain+ Compact                |