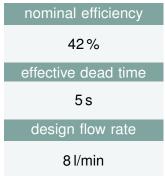

## This certificate was awarded based on the following criteria:

Tested under standard boundary conditions<sup>1</sup> the system reduces the useful energy demand for shower by

$$34\% \ge 30\%$$

## **Further properties**

Pressure drop tap water at 8 l/min:0.13 barConnection tap water:1/2" AGConnection waste water:DN50

<sup>1</sup>Balanced flow rates, cold water temperature 10 ℃, Temperature at shower head 40 ℃, waste water temperature 35 ℃, negligible pipe length, shower time 6 min, flow rate 8 l/min