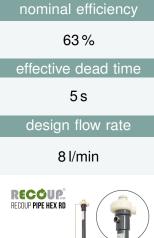

## **Further properties**

Pressure drop tap water at 8 l/min:0.21 barConnection tap water:Rp 1/2" femaleConnection waste water:DN 50

<sup>1</sup>Balanced flow rates, cold water temperature 10 °C, Temperature at shower head 40 °C, waste water temperature 35 °C, negligible pipe length, shower time 6 min, flow rate 8 l/min