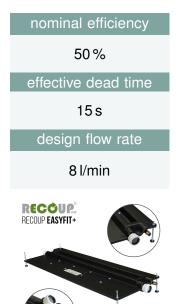

## This certificate was awarded based on the following criteria:

Tested under standard boundary conditions<sup>1</sup> the system reduces the useful energy demand for shower by

$$40\% \ge 30\%$$

## **Further properties**

Pressure drop tap water at 8 l/min:0.20 barConnection tap water:Rp 1/2" maleConnection waste water:DN 50

<sup>1</sup>Balanced flow rates, cold water temperature 10 °C, Temperature at shower head 40 °C, waste water temperature 35 °C, negligible pipe length, shower time 6 min, flow rate 8 l/min