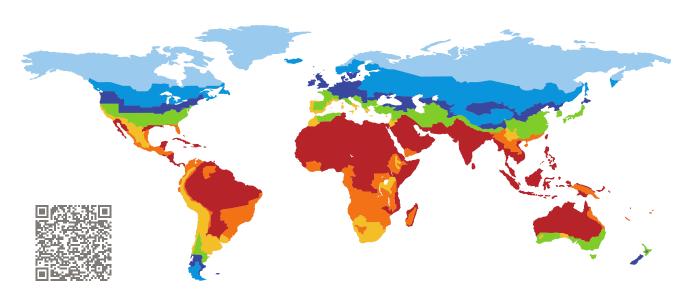

## CERTIFICATE

**Certified Passive House Component** 

Component-ID 2174sr00 valid until 31st December 2025

Passive House Institute Dr. Wolfgang Feist 64283 Darmstadt Germany



Category: Drain water heat recovery

Manufacturer: Technea,

Leeuwarden, Netherlands

Product name: VX2100 2-21 TWIN-HE

This certificate was awarded based on the following criteria:

Tested under standard boundary conditions<sup>1</sup> the system reduces the useful energy demand for shower by

62% > 30%

## **Further properties**

Pressure drop tap water at 8 l/min: 0.12 bar Connection tap water: Rp 3/4" male

Connection waste water: DN 50

nominal efficiency

77%

effective dead time

10s

design flow rate

8 l/min



 $^1$ Balanced flow rates, cold water temperature 10 °C, Temperature at shower head 40 °C, waste water temperature 35 °C, negligible pipe length, shower time 6 min, flow rate 8 l/min

Passive House efficiency class

phE

ph**D** 

ph**C** 

phB

ph**A** 

phA+

all clima