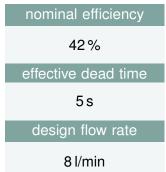

## This certificate was awarded based on the following criteria:

Tested under standard boundary conditions<sup>1</sup> the system reduces the useful energy demand for shower by

$$34\% \ge 30\%$$

## **Further properties**

Pressure drop tap water at 8 l/min:0.13 barConnection tap water:1/2" AGConnection waste water:DN50

<sup>1</sup>Balanced flow rates, cold water temperature 10 ℃, Temperature at shower head 40 ℃, waste water temperature 35 ℃, negligible pipe length, shower time 6 min, flow rate 8 l/min